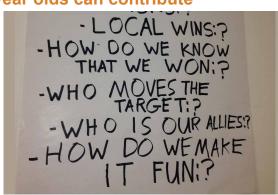

Can then discuss with the rest of the Speak<sup>^</sup> community

The site is visible to everyone however only 14-24 year olds can contribute

http://marvl.in/2j37e6