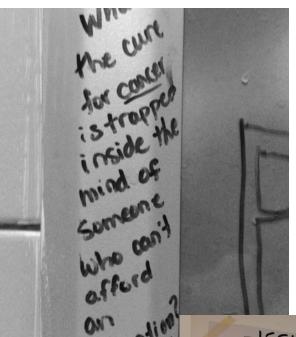

- An online platform to give the young a chance to say what they beleive in and the issues in society that are actually important to them.
- A way for the mass media and journalists to get an insight into the opinions and voices of the younger generation.