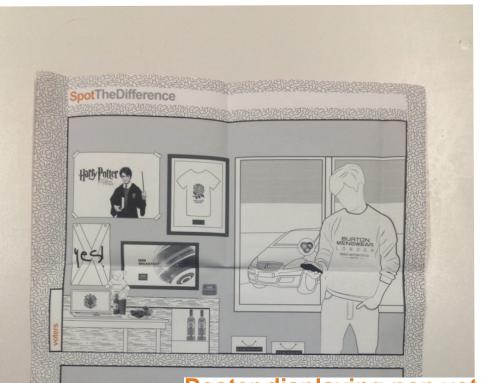

Poster displaying non voters and voters preffered brands.

- You can tell alot about a person from the brands they're into, which is why I've used the preffered brands to convey the profiles of each group