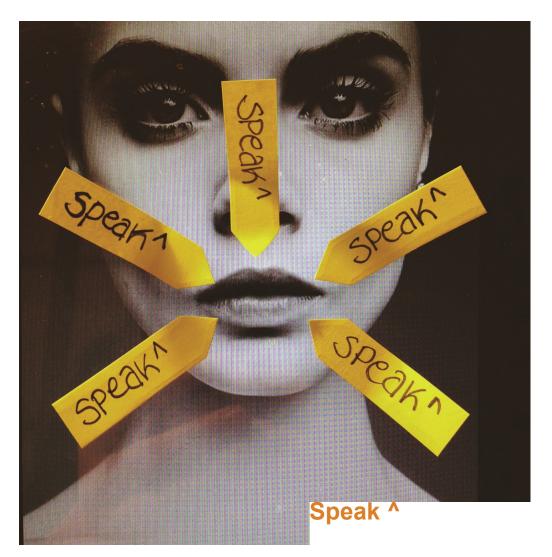

- An online platform to give the young a chance to say what they beleive in and the issues in society that are actually important to them.
- A way for the mass media and journalists to get an insight into the opinions and voices of the younger generation.

Can then discuss with the rest of the Speak<sup>^</sup> community

The site is visible to everyone however only 14-24 year olds can contribute

http://marvl.in/2j37e6